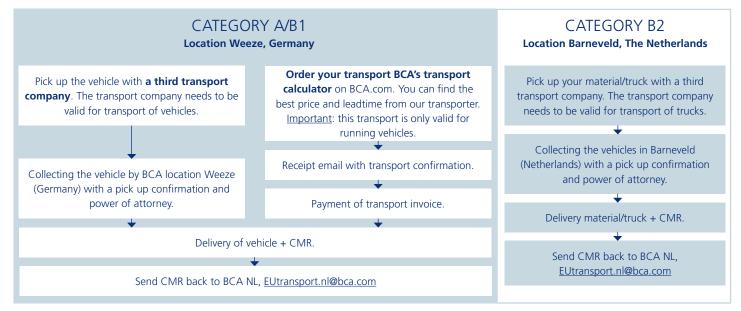

## **EXPORT PROCESS NL:**

- 1. Purchase of vehicle
- 2. Receipt pro forma invoice (you receive a pro forma invoice because BCA needs to check the remaining Dutch Luxury Tax)
- 3. Receipt invoice
- 4. Payment of vehicle invoice (you have to pay your vehicle within 48 hours after receiving the invoice)
- 5. Preparing delivery:
  - Category **A/B1**: Vehicle is transported to Weeze, Germany
  - Category **B2**: Material/trucks stay in Barneveld, The Netherlands
- 6. BCA provides the export documents:
  - Category **A**: German export document (7 10 working days)\*
  - Category **B1/B2**: Dutch export documents (vehicle information, kilometer report, declaration type of approval)
  - For **non-EU buyers**: Additional Ex.1 document (for all vehicles with registration number)
- 7. Receipt pick up confirmation and power of attorney (7-10 working days after payment)\*
- 8. Transport/collection

9. Once the CMR is filled in correctly, BCA sends the export documents by post. In general it takes 2-5 working days.

<sup>\*</sup> Please note, we are depending on governmental authorities for this process. In some cases the process may take longer (for example; MOT, German registration, recalls).